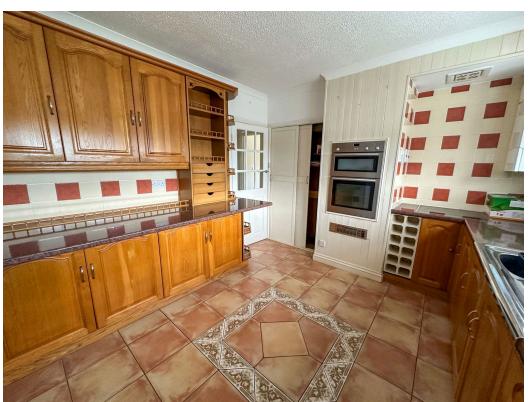

# Nut Bush Lane, TQ2 6LF

Double gates open to the driveway and footpath sweeping around the property to a composite front door opening to the reception hall. The sitting room is a bright, double aspect room overlooking the front garden with double glazed door to the front. The kitchen is fitted with a comprehensive range of wall, base and drawer units, roll edged work surface, with inset sink unit, built-in electric oven, four ring hob with cooker hood, and double-glazed window to the side. A door to the utility with provision for washing machine and further appliance space. A second door from the kitchen leads to a rear porch with work surface and door leading out to the rear. Bedroom 1 has a double-glazed window with outlook overlooking the garden and fitted wardrobes and chest of drawers. Bedroom 2/dining room has a double-glazed window to the front. The Family shower room has a built in Shower, wash hand basin with cupboard and low-level W/C.