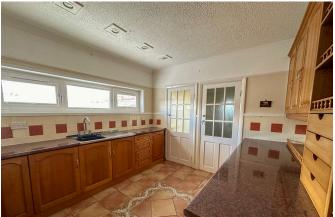

# Nut Bush Lane, TQ2 6LF

Double gates open to the driveway and footpath sweeping around the property to a composite front door opening to the reception hall. The sitting room is a bright, double aspect room overlooking the front garden with double glazed door to the front. The kitchen is fitted with a comprehensive range of wall, base and drawer units, roll edged work surface, with inset sink unit, built-in electric oven, four ring hob with cooker hood, and double-glazed window to the side. A door to the utility with provision for washing machine and further appliance space. A second door from the kitchen leads to a rear porch with work surface and door leading out to the rear. Bedroom 1 has a double-glazed window with outlook overlooking the garden and fitted wardrobes and chest of drawers. Bedroom 2/dining room has a double-glazed window to the front. The Family shower room has a built in Shower, wash hand basin with cupboard and low-level W/C.