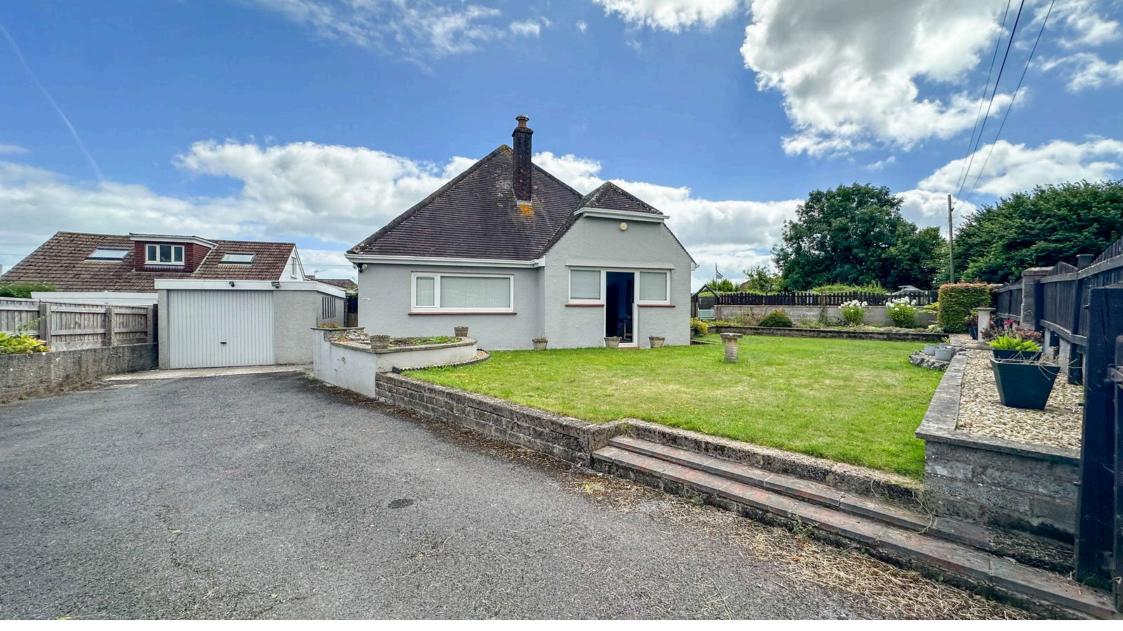

# Nut Bush Lane, TQ2 6LF

Double gates open to the driveway and footpath sweeping around the property to a composite front door opening to the reception hall. The sitting room is a bright, double aspect room overlooking the front garden with double glazed door to the front. The kitchen is fitted with a comprehensive range of wall, base and drawer units, roll edged work surface, with inset sink unit, built-in electric oven, four ring hob with cooker hood, and double-glazed window to the side. A door to the utility with provision for washing machine and further appliance space. A second door from the kitchen leads to a rear porch with work surface and door leading out to the rear. Bedroom 1 has a double-glazed window with outlook overlooking the garden and fitted wardrobes and chest of drawers. Bedroom 2/dining room has a double-glazed window to the front. The Family shower room has a built in Shower, wash hand basin with cupboard and low-level W/C.

Outside to the front you have a good-sized driveway leading to a garage with power and light. The front garden is laid to lawn and is sunny and pleasant, a haven for the keen Gardner. To the side of the property there is a lovely sunny patio with a laid to lawn area and a pathway through to a vegetable patch and flowered area with greenhouse.

## **STAR POINTS**

- Detached Chalet Bungalow
- NO ONWARD CHAIN
- Garage & Large Drive
- Superb Location
- Amazing Outdoor Space
- 3/ 4 Bedrooms
- En Suite Cloakroom
- · Close to Amenities
- Close to Ring Road
- Close to Well Regarded Schools