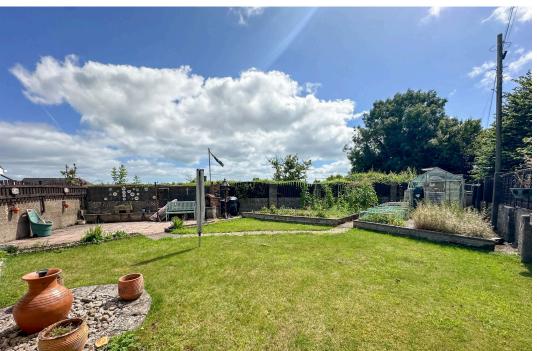

Outside to the front you have a good-sized driveway leading to a garage with power and light. The front garden is laid to lawn and is sunny and pleasant, a haven for the keen Gardner. To the side of the property there is a lovely sunny patio with a laid to lawn area and a pathway through to a vegetable patch and flowered area with greenhouse.