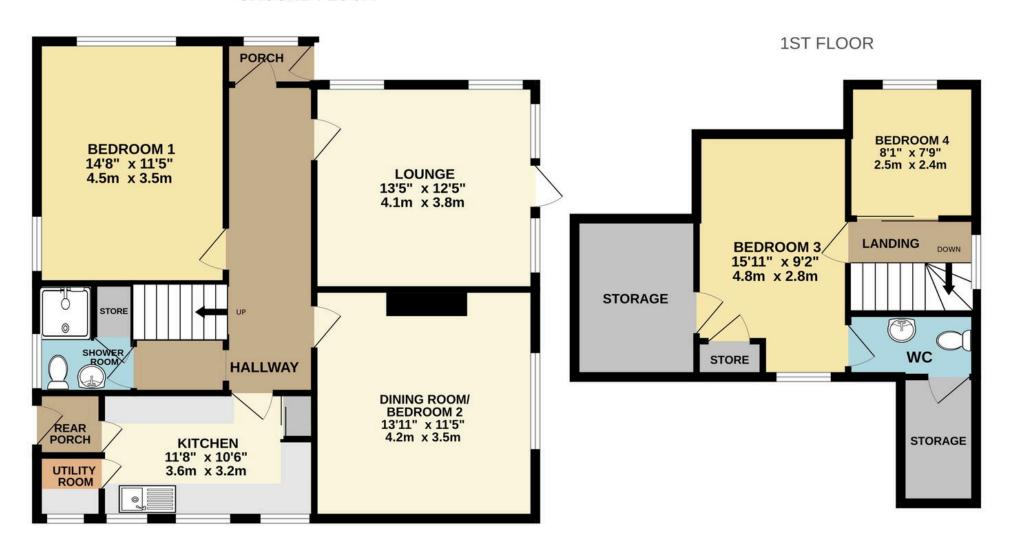

# Nut Bush Lane, TQ2 6LF

Double gates open to the driveway and footpath sweeping around the property to a composite front door opening to the reception hall. The sitting room is a bright, double aspect room overlooking the front garden with double glazed door to the front. The kitchen is fitted with a comprehensive range of wall, base and drawer units, roll edged work surface, with inset sink unit, built-in electric oven, four ring hob with cooker hood, and double-glazed window to the side. A door to the utility with provision for washing machine and further appliance space. A second door from the kitchen leads to a rear porch with work surface and door leading out to the rear. Bedroom 1 has a double-glazed window with outlook overlooking the garden and fitted wardrobes and chest of drawers. Bedroom 2/dining room has a double-glazed window to the front. The Family shower room has a built in Shower, wash hand basin with cupboard and low-level W/C.

From the Reception Hall stairs rise to the First Floor Landing with large, double-glazed window, bedroom 3 with double glazed window to the front, access to a large storage cupboard with light and door to en-suite cloakroom with low level W/C, wash hand basin and access to another large storage space with light. Bedroom 4 is a good sized single bedroom with double glazed window to the side.

#### **GROUND FLOOR**

Whilst every attempt has been made to ensure the accuracy of the floorplan contained here, measurements of doors, windows, rooms and any other items are approximate and no responsibility is taken for any error, omission or mis-statement. This plan is for illustrative purposes only and should be used as such by any prospective purchaser. The services, systems and appliances shown have not been tested and no guarantee as to their operability or efficiency can be given.