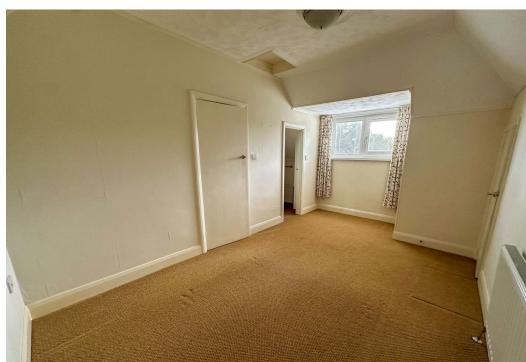

From the Reception Hall stairs rise to the First Floor Landing with large, double-glazed window, bedroom 3 with double glazed window to the front, access to a large storage cupboard with light and door to en-suite cloakroom with low level W/C, wash hand basin and access to another large storage space with light. Bedroom 4 is a good sized single bedroom with double glazed window to the side.