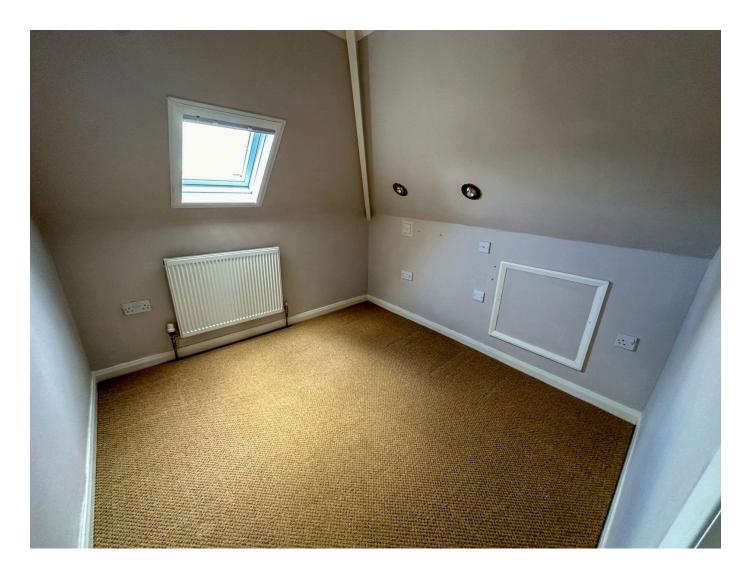

From the Reception Hall stairs rise to the First Floor Landing with large, double-glazed window, bedroom 3 with double glazed window to the front, access to a large storage cupboard with light and door to en-suite cloakroom with low level W/C, wash hand basin and access to another large storage space with light. Bedroom 4 is a good sized single bedroom with double glazed window to the side.