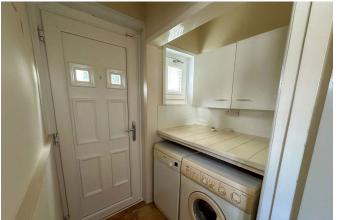

# Nut Bush Lane, TQ2 6LF

Double gates open to the driveway and footpath sweeping around the property to a composite front door opening to the reception hall. The sitting room is a bright, double aspect room overlooking the front garden with double glazed door to the front. The kitchen is fitted with a comprehensive range of wall, base and drawer units, roll edged work surface, with inset sink unit, built-in electric oven, four ring hob with cooker hood, and double-glazed window to the side. A door to the utility with provision for washing machine and further appliance space. A second door from the kitchen leads to a rear porch with work surface and door leading out to the rear. Bedroom 1 has a double-glazed window with outlook overlooking the garden and fitted wardrobes and chest of drawers. Bedroom 2/dining room has a double-glazed window to the front. The Family shower room has a built in Shower, wash hand basin with cupboard and low-level W/C.