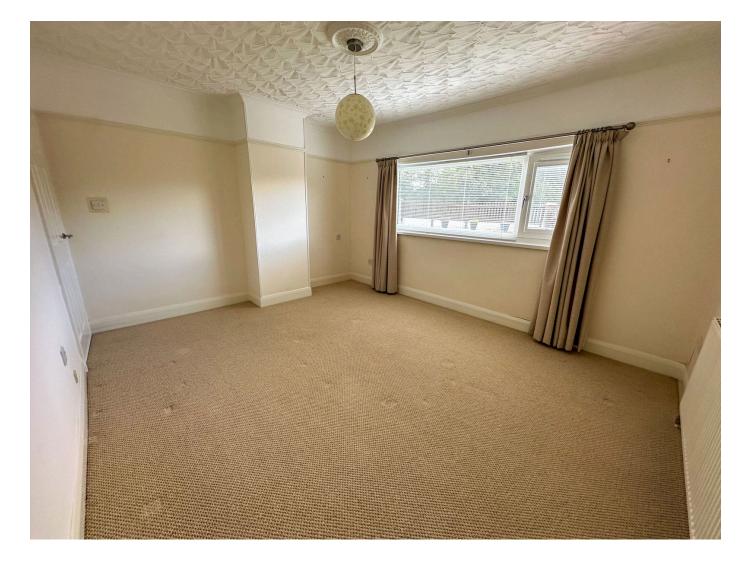

# Nut Bush Lane, TQ2 6LF

Double gates open to the driveway and footpath sweeping around the property to a composite front door opening to the reception hall. The sitting room is a bright, double aspect room overlooking the front garden with double glazed door to the front. The kitchen is fitted with a comprehensive range of wall, base and drawer units, roll edged work surface, with inset sink unit, built-in electric oven, four ring hob with cooker hood, and double-glazed window to the side. A door to the utility with provision for washing machine and further appliance space. A second door from the kitchen leads to a rear porch with work surface and door leading out to the rear. Bedroom 1 has a double-glazed window with outlook overlooking the garden and fitted wardrobes and chest of drawers. Bedroom 2/dining room has a double-glazed window to the front. The Family shower room has a built in Shower, wash hand basin with cupboard and low-level W/C.

From the Reception Hall stairs rise to the First Floor Landing with large, double-glazed window, bedroom 3 with double glazed window to the front, access to a large storage cupboard with light and door to en-suite cloakroom with low level W/C, wash hand basin and access to another large storage space with light. Bedroom 4 is a good sized single bedroom with double glazed window to the side.