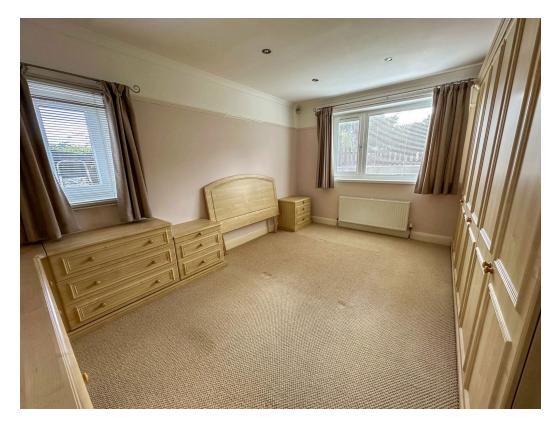

# Nut Bush Lane, TQ2 6LF

Double gates open to the driveway and footpath sweeping around the property to a composite front door opening to the reception hall. The sitting room is a bright, double aspect room overlooking the front garden with double glazed door to the front. The kitchen is fitted with a comprehensive range of wall, base and drawer units, roll edged work surface, with inset sink unit, built-in electric oven, four ring hob with cooker hood, and double-glazed window to the side. A door to the utility with provision for washing machine and further appliance space. A second door from the kitchen leads to a rear porch with work surface and door leading out to the rear. Bedroom 1 has a double-glazed window with outlook overlooking the garden and fitted wardrobes and chest of drawers. Bedroom 2/dining room has a double-glazed window to the front. The Family shower room has a built in Shower, wash hand basin with cupboard and low-level W/C.