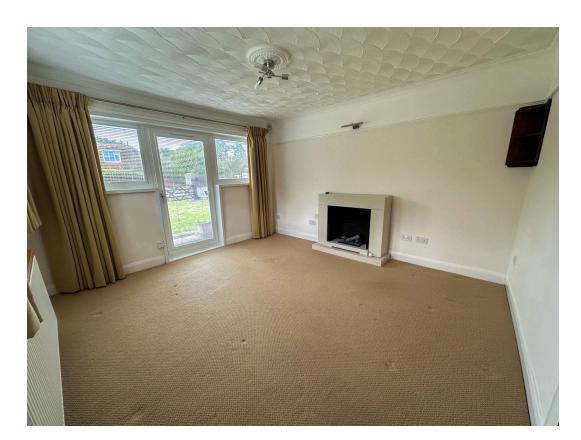

# Nut Bush Lane, TQ2 6LF

Double gates open to the driveway and footpath sweeping around the property to a composite front door opening to the reception hall. The sitting room is a bright, double aspect room overlooking the front garden with double glazed door to the front. The kitchen is fitted with a comprehensive range of wall, base and drawer units, roll edged work surface, with inset sink unit, built-in electric oven, four ring hob with cooker hood, and double-glazed window to the side. A door to the utility with provision for washing machine and further appliance space. A second door from the kitchen leads to a rear porch with work surface and door leading out to the rear. Bedroom 1 has a double-glazed window with outlook overlooking the garden and fitted wardrobes and chest of drawers. Bedroom 2/dining room has a double-glazed window to the front. The Family shower room has a built in Shower, wash hand basin with cupboard and low-level W/C.