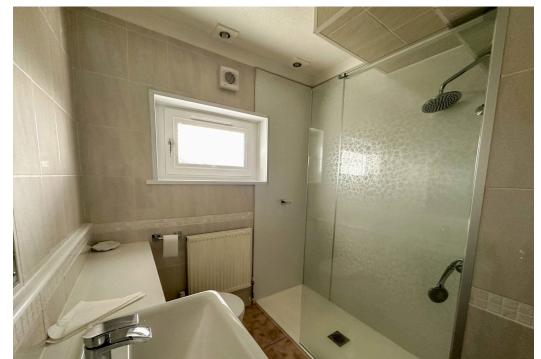

# Nut Bush Lane, TQ2 6LF

Double gates open to the driveway and footpath sweeping around the property to a composite front door opening to the reception hall. The sitting room is a bright, double aspect room overlooking the front garden with double glazed door to the front. The kitchen is fitted with a comprehensive range of wall, base and drawer units, roll edged work surface, with inset sink unit, built-in electric oven, four ring hob with cooker hood, and double-glazed window to the side. A door to the utility with provision for washing machine and further appliance space. A second door from the kitchen leads to a rear porch with work surface and door leading out to the rear. Bedroom 1 has a double-glazed window with outlook overlooking the garden and fitted wardrobes and chest of drawers. Bedroom 2/dining room has a double-glazed window to the front. The Family shower room has a built in Shower, wash hand basin with cupboard and low-level W/C.